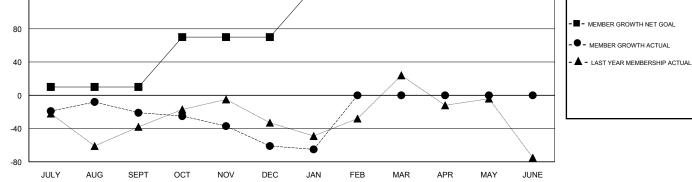

DROPPED

MEMBERS ACTUAL (including transfers)

82

72

31

| GMT: AHMED N          | 10STAFA       |           | LC            | CATION LEBANON | J                         |                    |  |  |
|-----------------------|---------------|-----------|---------------|----------------|---------------------------|--------------------|--|--|
|                       | Club          | os        |               |                | Members                   |                    |  |  |
| RESULTS FOR 2017-2018 |               |           |               |                | RESULTS FOR 2017-2018     |                    |  |  |
| QUARTER               | NEW CLUB GOAL | NEW CLUBS | DROPPED CLUBS | QUARTER        | MEMBER GROWTH NET<br>GOAL | MEMBER GF<br>ACTUA |  |  |
| JULY/AUG/SEPT         | 1             | 0         | 2             | JULY/AUG/SEPT  | 10                        | 78                 |  |  |

OCT/NOV/DEC

2

1

0

1

0

0

OCT/NOV/DEC

| DROPPED CLUBS: 3 |     | 43 CLUBS OF 118 ADDED 1 OR MORE<br>NEW MEMBERS | GENDER DISTRIBUTION   MALE 1,336 (54.80%)   FEMALE 1,102 (45.20%) |     |
|------------------|-----|------------------------------------------------|-------------------------------------------------------------------|-----|
| DROPPED MEMBERS  |     |                                                | Women Percentage Fiscal Year Goal: 45%                            |     |
| DECEASED         | 5   | CLICK HERE FOR CUMULATIVE<br>MEMBERSHIP DATA   | TOTAL FAMILY UNIT MEMBERS                                         | 610 |
| CLUB CANCELLED   | 13  |                                                | FAMILY MEMBERS PAYING HALF                                        |     |
| OTHER            | 165 |                                                |                                                                   |     |
| TOTAL            | 183 |                                                |                                                                   |     |