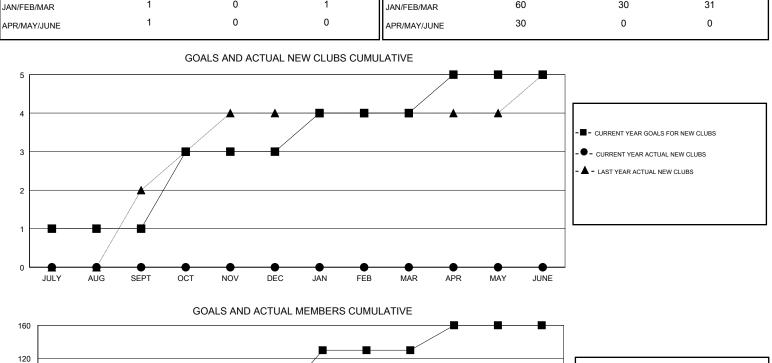

DROPPED

MEMBERS ACTUAL (including transfers)

82

72

31

| GMT: AHMED N          | 10STAFA       |           | LC            | CATION LEBANON | J                         |                    |  |  |
|-----------------------|---------------|-----------|---------------|----------------|---------------------------|--------------------|--|--|
|                       | Club          | os        |               |                | Members                   |                    |  |  |
| RESULTS FOR 2017-2018 |               |           |               |                | RESULTS FOR 2017-2018     |                    |  |  |
| QUARTER               | NEW CLUB GOAL | NEW CLUBS | DROPPED CLUBS | QUARTER        | MEMBER GROWTH NET<br>GOAL | MEMBER GF<br>ACTUA |  |  |
| JULY/AUG/SEPT         | 1             | 0         | 2             | JULY/AUG/SEPT  | 10                        | 78                 |  |  |

OCT/NOV/DEC

2

1

0

1

0

0

OCT/NOV/DEC

| DROPPED CLUBS: 3 |     | 43 CLUBS OF 118 ADDED 1 OR MORE<br>NEW MEMBERS | GENDER DISTRIBUTION   MALE 1,336 (54.80%)   FEMALE 1,102 (45.20%) |     |
|------------------|-----|------------------------------------------------|-------------------------------------------------------------------|-----|
| DROPPED MEMBERS  |     |                                                | Women Percentage Fiscal Year Goal: 45%                            |     |
| DECEASED         | 5   | CLICK HERE FOR CUMULATIVE<br>MEMBERSHIP DATA   | TOTAL FAMILY UNIT MEMBERS                                         | 610 |
| CLUB CANCELLED   | 13  |                                                | FAMILY MEMBERS PAYING HALF                                        |     |
| OTHER            | 165 |                                                |                                                                   |     |
| TOTAL            | 183 |                                                |                                                                   |     |